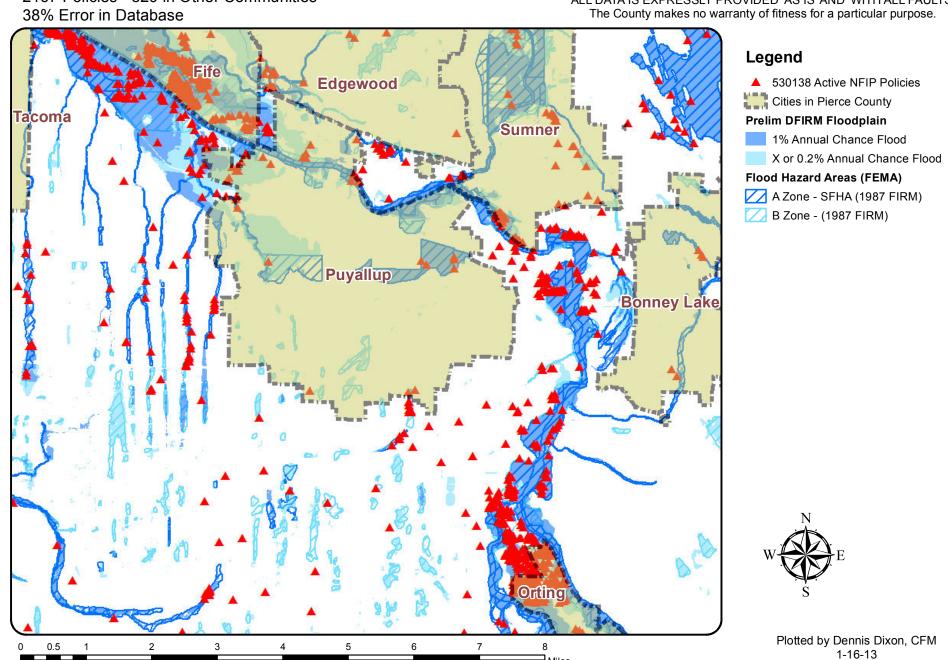

### Flood Hazard Areas (FEMA)

A Zone - SFHA (1987 FIRM)

B Zone - (1987 FIRM)

Plotted by Dennis Dixon, CFM 1-16-13

Floodplain Information Only
Flood Insurance Policies
Attributed to Pierce County - 530138
2167 Policies - 829 in Other Communities

# 2012 Annual Active Flood Policy Report

|                           | Count - SFHA |
|---------------------------|--------------|
| <b>BONNEY LAKE Count</b>  | 1 Yes        |
| <b>EATONVILLE Count</b>   | 1 Yes        |
| EDGEWOOD Count            | 12 Yes       |
| FIFE Count                | 29 Yes       |
| GIG HARBOR Count          | 2 Yes        |
| LAKEWOOD Count            | 29 Yes       |
| ORTING Count              | 58 Yes       |
| PIERCE COUNTY Count       | 442 Yes      |
| PUYALLUP Count            | 7 Yes        |
| SUMNER Count              | 46 Yes       |
| UNIVERSITY PL. Count      | 9 Yes        |
| AUBURN Count              | 6 Other      |
| <b>BONNEY LAKE Count</b>  | 4 Other      |
| <b>DUPONT Count</b>       | 1 Other      |
| <b>EATONVILLE Count</b>   | 2 Other      |
| EDGEWOOD Count            | 11 Other     |
| FIFE Count                | 297 Other    |
| GIG HARBOR Count          | 8 Other      |
| KING COUNTY Count         | 1 Other      |
| LAKEWOOD Count            | 55 Other     |
| MILTON Count              | 1 Other      |
| ORTING Count              | 145 Other    |
| PACIFIC Count             | 8 Other      |
| PIERCE COUNTY Count       | 896 Other    |
| PUYALLUP Count            | 20 Other     |
| ROY Count                 | 3 Other      |
| SUMNER Count              | 26 Other     |
| TACOMA Count              | 5 Other      |
| UNIVERSITY PL. Count      | 42 Other     |
| Grand Count               | 2167         |
|                           |              |
| PC Policies in SFHA       | 442          |
| City Policies in SFHA     | 194          |
| % of Others Receiving CRS |              |