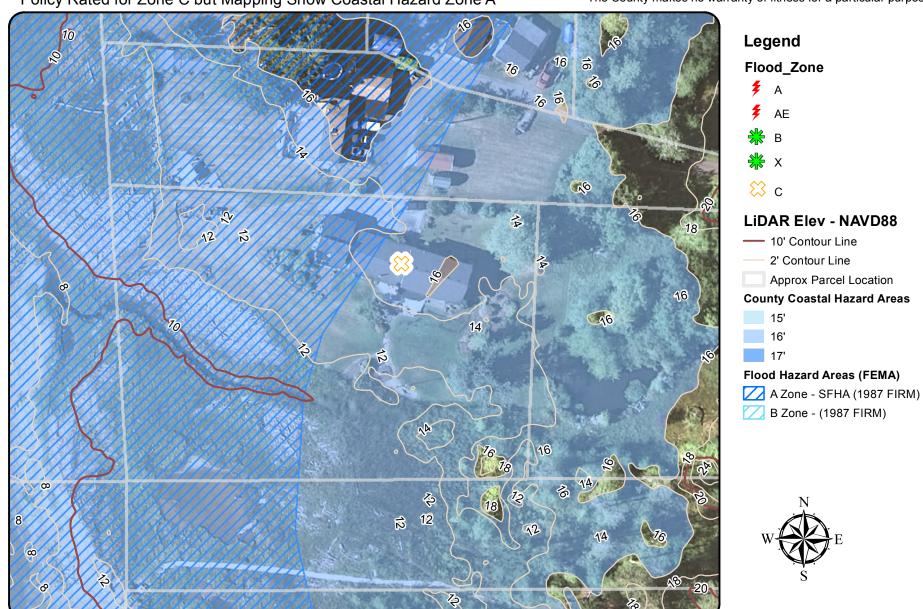

Floodplain Information Only Flood Insurance Policies Outreach Opportunities

Policy Rated for Zone C but Mapping Show Coastal Hazard Zone A

The map features are appoximate and are intended only to provide an indication of said feature. Additional areas that have not been mapped may be present. This is not a survey. The County assumes no liability for variations ascertained by actual survey.